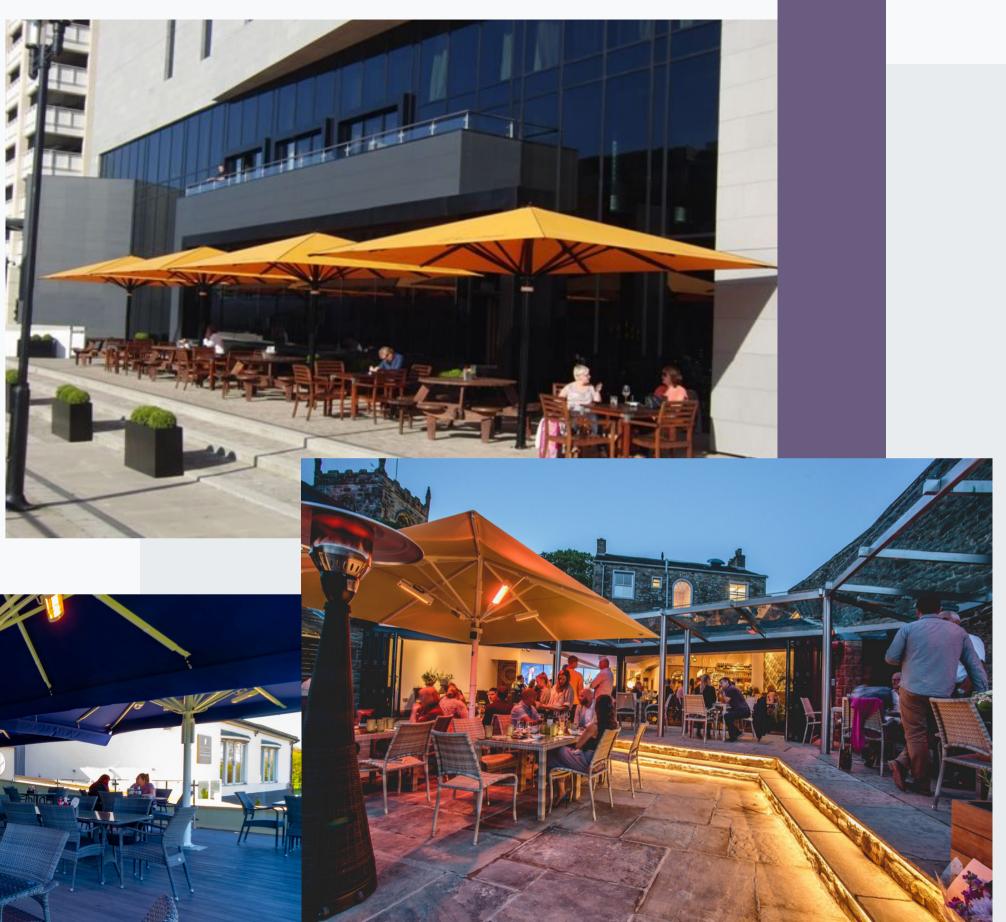

### INDIGO A4 & A8 **GIANT PARASOLS**

- 78m2

• Available in square, rectangular & round • 80 different sizes covering between 4m2 up to

• All aluminium construction with stainless steel components, crank handle operation with a telescopic action to open and close over furniture. • Heavy duty acrylic canvas which is waterproof, will not rot or fade and is highly UV resistant to between 90% & 100% • 24 standard fabric colour options available

## ACCESSORIES

- Linking Gutters
- Side curtains/screens with 138cm clear vision panels or plain
- Screen printing
- Special frame or fabric colours
- Fitted lights and or heaters

commercial-grade

# FIXING OPTIONS

- In ground sleeve (concreting in by others)
- Moveable bases with concrete slabs
- 30cm2 or 50cm2 base plates for bolting to an existing concrete slab