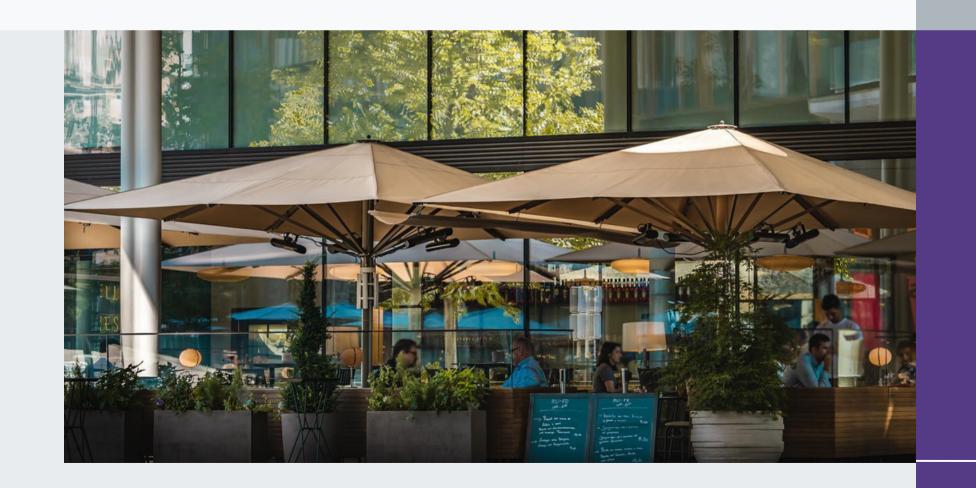

## AWNINGS

Indigo offer the largest range of high quality, commercial grade awnings in the UK which are manufactured in Germany. With six different models and sizes ranging from 2m width x 1.5m projection up to 12m width x 4m projection, we are confident in stating that we can genuinely cater for any site.

Models up to 5.5m width are available with manual (winding handle) operation, otherwise all models are supplied with electric operation, remote control handset and wind sensor. The latter will automatically put the awning/s away in winds in excess of those recommended by the manufacturers which are a major benefit for any busy outlet.

All models can be powder coated to any one of 56 colours and there are dozens of fabric colours to choose from. The fabric is a solution dyed acrylic canvas which waterproof and guaranteed for 10 years against rotting or fading. It is also highly UV protective. In addition, at a modest premium, we can also offer an eco range which is made from recycled plastic bottle.

Logos and signage can also be applied to the main cover or valances, making the unit totally customisable.