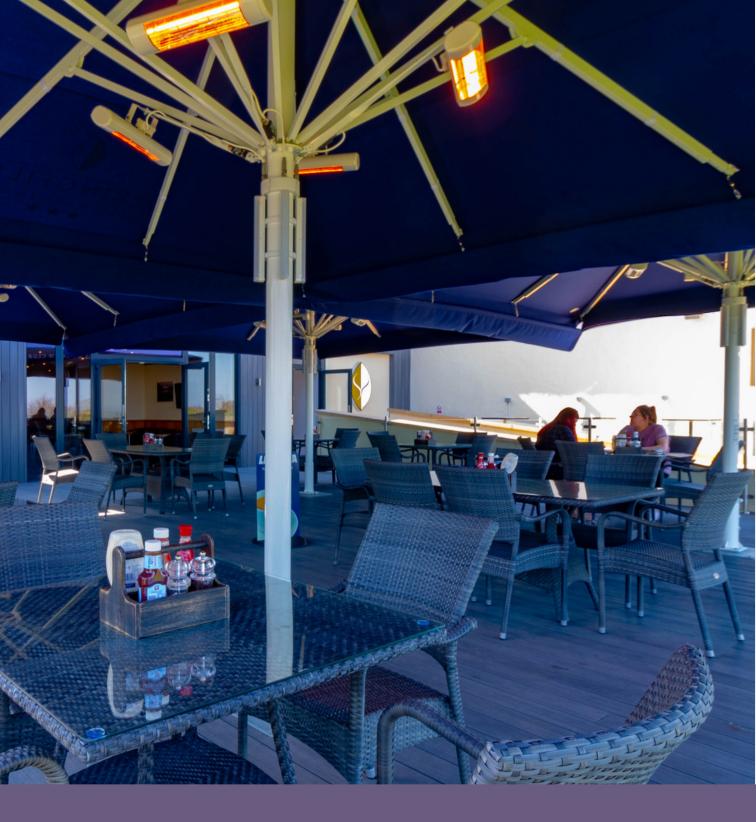

### INDIGO A4 & A8 **GIANT PARASOLS**

- 78m2

• Available in square, rectangular & round • 80 different sizes covering between 4m2 up to

• All aluminium construction with stainless steel components, crank handle operation with a telescopic action to open and close over furniture. • Heavy duty acrylic canvas which is waterproof, will not rot or fade and is highly UV resistant to between 90% & 100% • 24 standard fabric colour options available

## ACCESSORIES

- Linking Gutters
- Side curtains/screens with 138cm clear vision panels or plain
- Screen printing
- Special frame or fabric colours
- Fitted lights and or heaters

commercial-grade