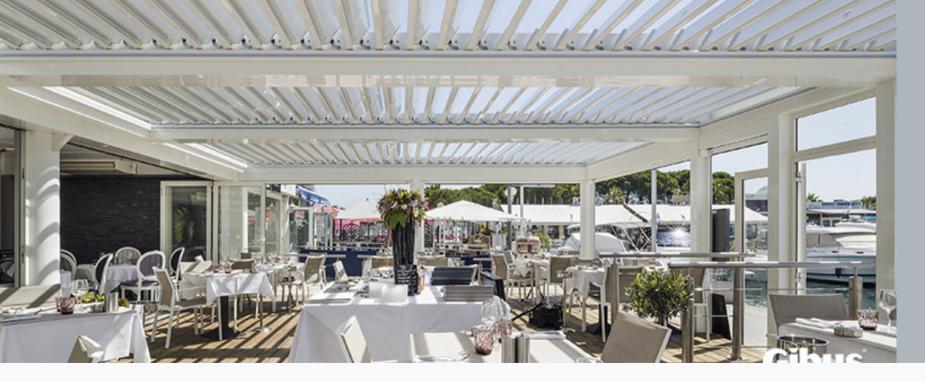

### FIXED & RETRACTABLE **ROOF STRUCTURES**

Given virtually the 365 days of use that can be gained with these structures, it is no wonder that the market is moving towards the installation of these at the expense of retractable awnings, they are particularly popular for pubs with a strong food offering, hotels and the casual dining sectors.

Our range offers various roof options including:- Fixed laminated glass, Retractable heavy-duty PVC and Rotating/Retractable louvres.

The retractable versions are operated by remote control as standard and there are a variety of infill options for the sides such as sliding glass doors and vertical blind systems. Heating, lighting and speakers can also be added and on some of the louvered roof options, solar panels can be added to supplement the mains power for operating the unit.

### Louvered Roof System