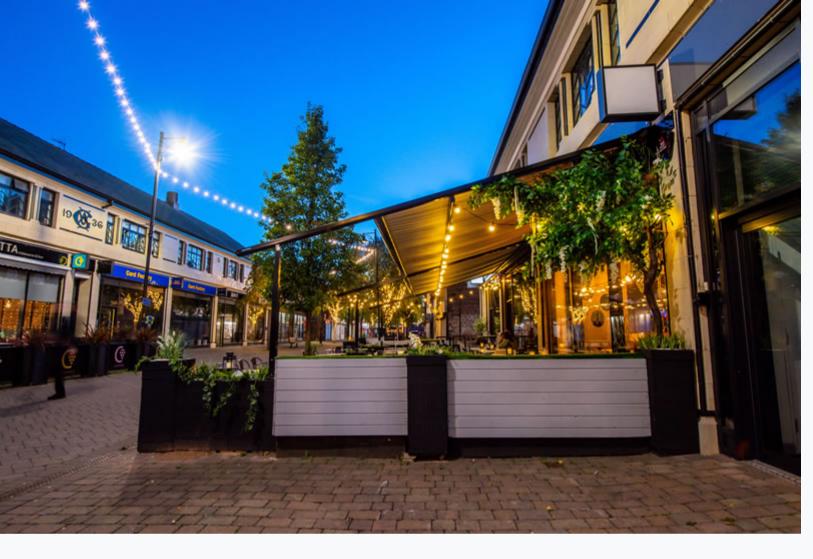

## AWNINGS

Indigo offer the largest range of high quality, commercial grade awnings in the UK which are manufactured in Germany. With six different models and sizes ranging from 2m width x 1.5m projection up to 12m width x 4m projection, we are confident in stating that we can genuinely cater for any site.

Models up to 5.5m width are available with manual (winding handle) operation, otherwise all models are supplied with electric operation, remote control handset and wind sensor. The latter will automatically put the awning/s away in winds in excess of those recommended by the manufacturers which are a major benefit for any busy outlet.

All models can be powder coated to any one of 56 colours and there are dozens of fabric colours to choose from. The fabric is a solution dyed acrylic canvas which waterproof and guaranteed for 10 years against rotting or fading. It is also highly UV protective. In addition, at a modest premium, we can also offer an eco range which is made from recycled plastic bottle.