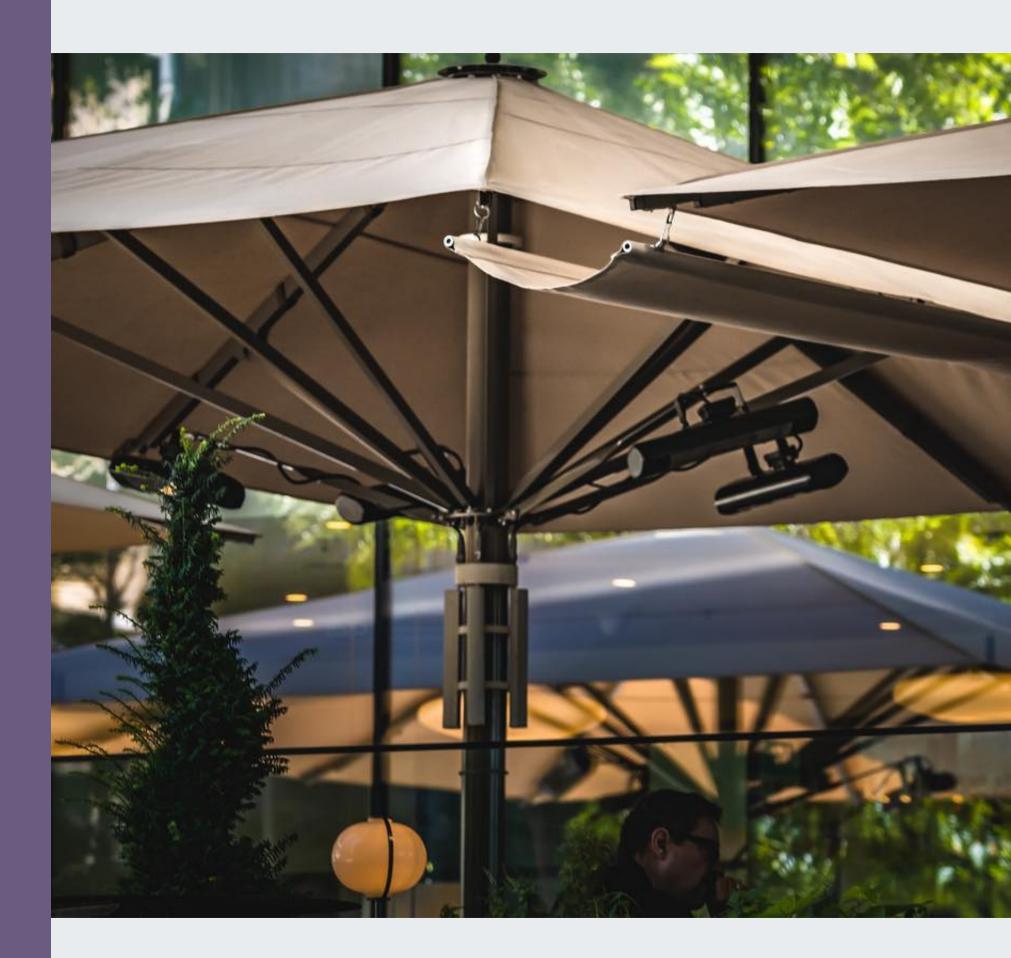

### INDIGO A4 & A8 **GIANT PARASOLS**

- 78m2

• Available in square, rectangular & round • 80 different sizes covering between 4m2 up to

• All aluminium construction with stainless steel components, crank handle operation with a telescopic action to open and close over furniture. • Heavy duty acrylic canvas which is waterproof, will not rot or fade and is highly UV resistant to between 90% & 100% • 24 standard fabric colour options available

## ACCESSORIES

- Linking Gutters
- Side curtains/screens with 138cm clear vision panels or plain
- Screen printing
- Special frame or fabric colours
- Fitted lights and or heaters

commercial-grade