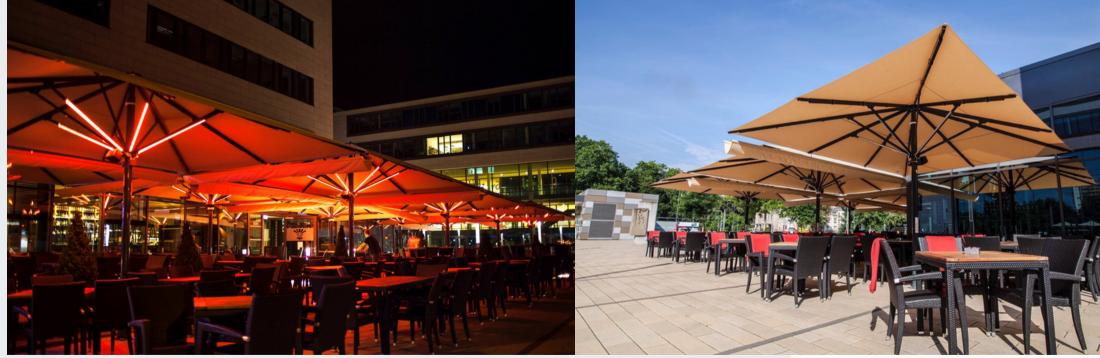

### INDIGO A4 & A8 **GIANT PARASOLS**

- 78m2

• Available in square, rectangular & round • 80 different sizes covering between 4m2 up to

• All aluminium construction with stainless steel components, crank handle operation with a telescopic action to open and close over furniture. • Heavy duty acrylic canvas which is waterproof, will not rot or fade and is highly UV resistant to between 90% & 100% • 24 standard fabric colour options available

## ACCESSORIES

- Linking Gutters
- Side curtains/screens with 138cm clear vision panels or plain
- Screen printing
- Special frame or fabric colours
- Fitted lights and or heaters

commercial-grade

# FIXING OPTIONS

- In ground sleeve (concreting in by others)
- Moveable bases with concrete slabs
- 30cm2 or 50cm2 base plates for bolting to an existing concrete slab