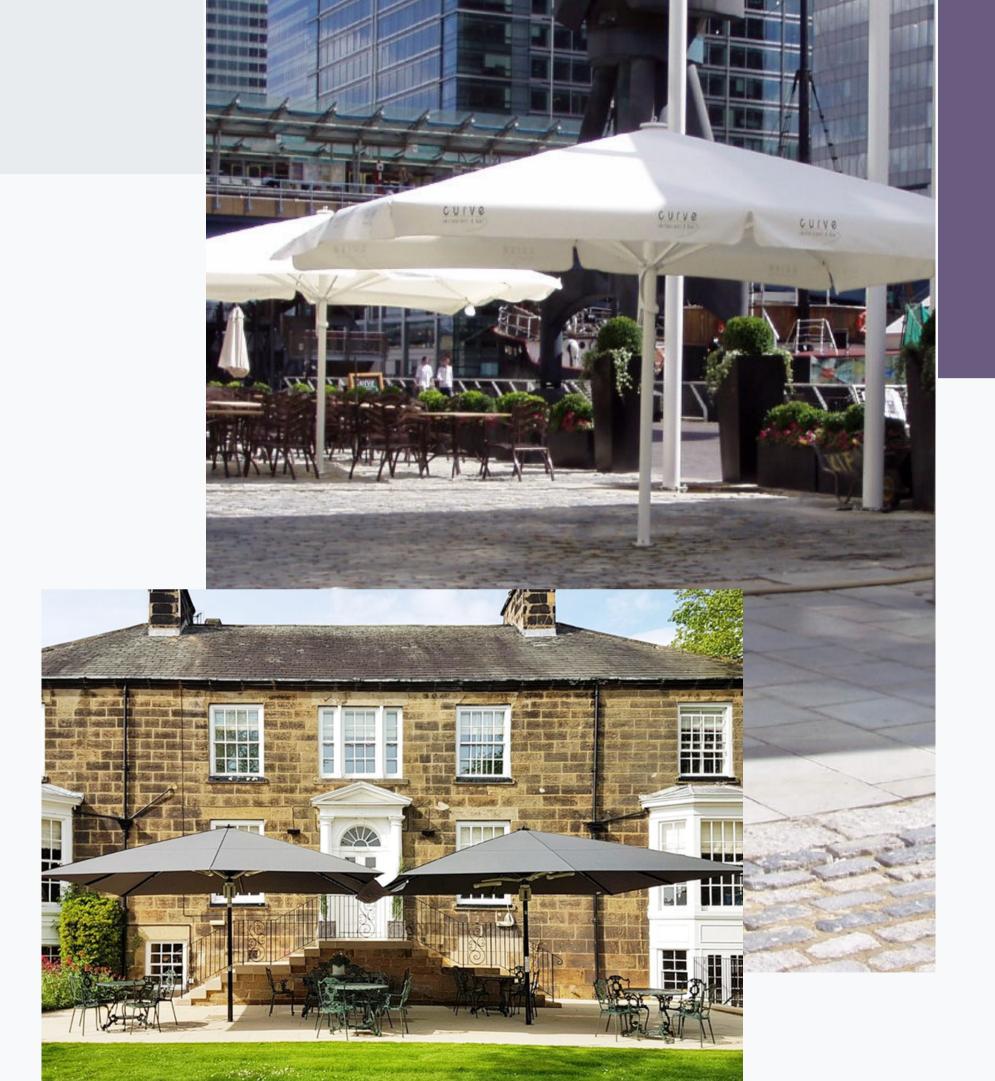

### INDIGO A4 & A8 **GIANT PARASOLS**

- 78m2

• Available in square, rectangular & round • 80 different sizes covering between 4m2 up to

• All aluminium construction with stainless steel components, crank handle operation with a telescopic action to open and close over furniture. • Heavy duty acrylic canvas which is waterproof, will not rot or fade and is highly UV resistant to between 90% & 100% • 24 standard fabric colour options available

## ACCESSORIES

- Linking Gutters
- Side curtains/screens with 138cm clear vision panels or plain
- Screen printing
- Special frame or fabric colours
- Fitted lights and or heaters

commercial-grade

# FIXING OPTIONS

- In ground sleeve (concreting in by others)
- Moveable bases with concrete slabs
- 30cm2 or 50cm2 base plates for bolting to an existing concrete slab