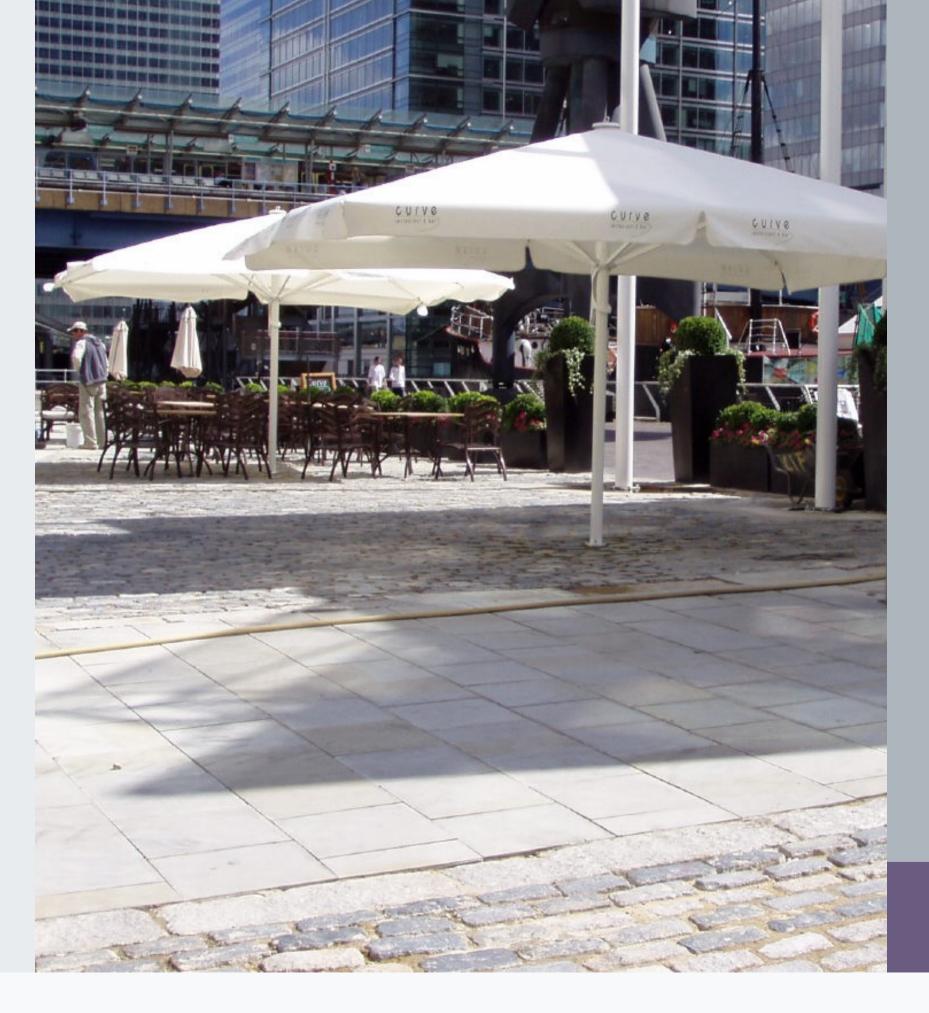

### INDIGO A4 & A8 **GIANT PARASOLS**

- 78m2

• Available in square, rectangular & round • 80 different sizes covering between 4m2 up to

• All aluminium construction with stainless steel components, crank handle operation with a telescopic action to open and close over furniture. • Heavy duty acrylic canvas which is waterproof, will not rot or fade and is highly UV resistant to between 90% & 100% • 24 standard fabric colour options available