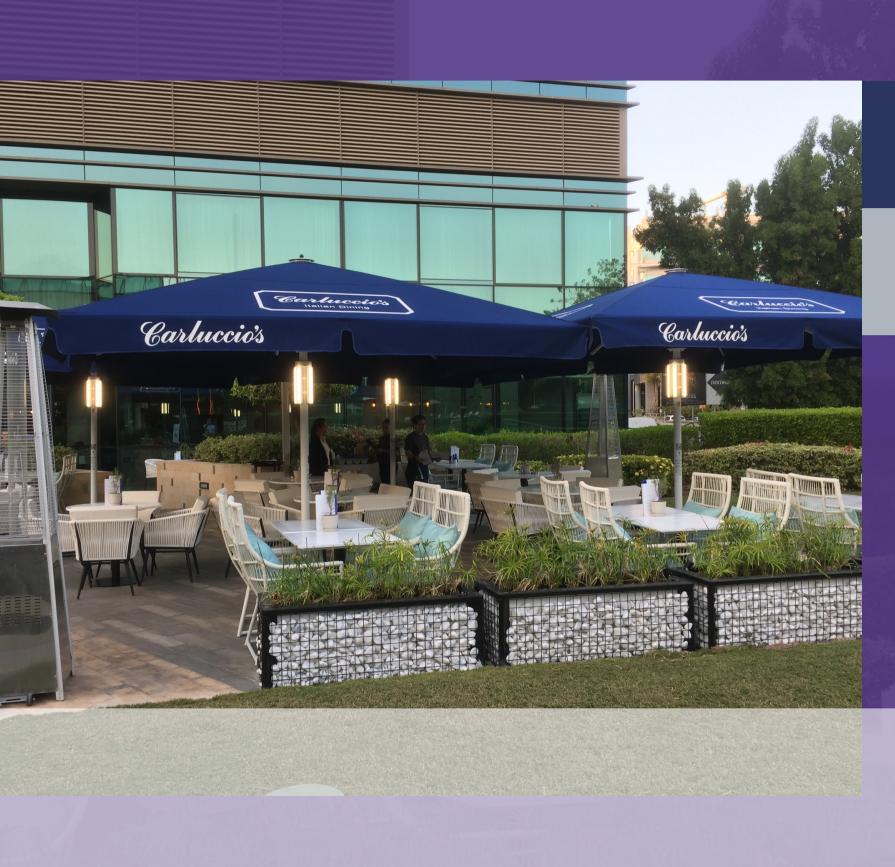

### INDIGO A4 & A8 **GIANT PARASOLS**

- 78m2

• Available in square, rectangular & round • 80 different sizes covering between 4m2 up to

• All aluminium construction with stainless steel components, crank handle operation with a telescopic action to open and close over furniture. • Heavy duty acrylic canvas which is waterproof, will not rot or fade and is highly UV resistant to between 90% & 100% • 24 standard fabric colour options available

## ACCESSORIES

- Linking Gutters
- Side curtains/screens with 138cm clear vision panels or plain
- Screen printing
- Special frame or fabric colours
- Fitted lights and or heaters

commercial-grade