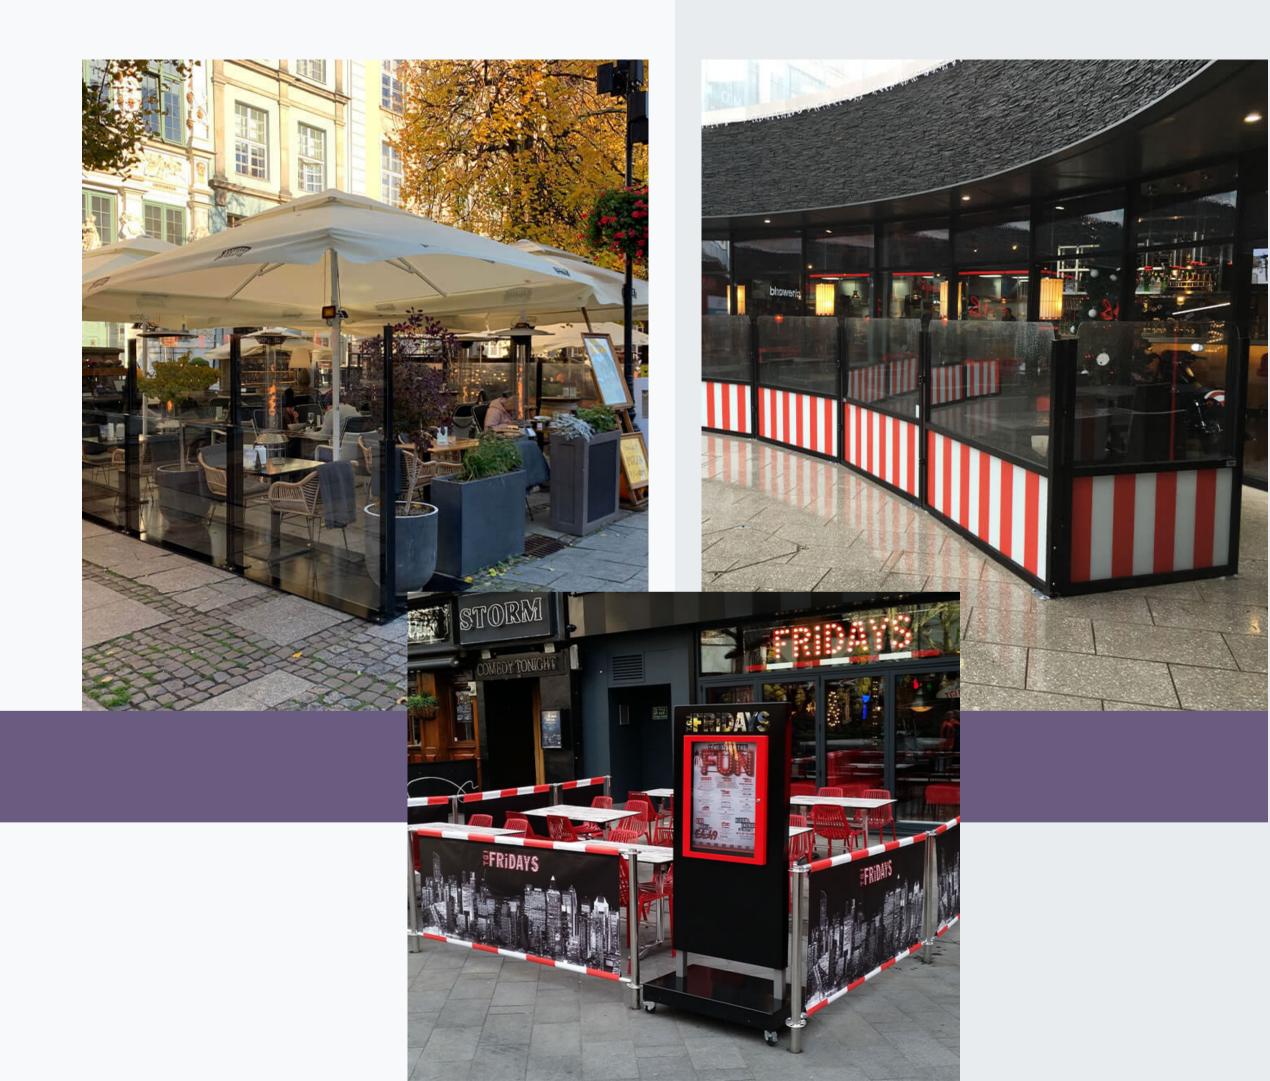

### SCREENING

Bespoke screening is designed to give any outdoor space definition.

Our screens, barriers and partitions are available as fabric or fixed glass panels, with the option of LED lighting. All glass used is toughened safety glass with frame work made of powder coated aluminium.