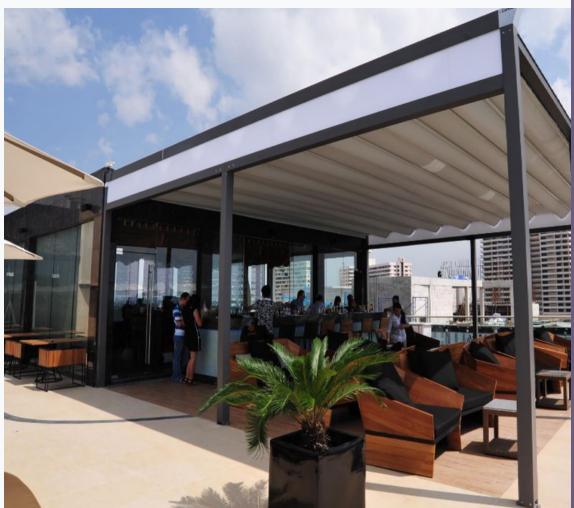

### FIXED & RETRACTABLE **ROOF STRUCTURES**

Given virtually the 365 days of use that can be gained with these structures, it is no wonder that the market is moving towards the installation of these at the expense of retractable awnings, they are particularly popular for pubs with a strong food offering, hotels and the casual dining sectors.

Our range offers various roof options including:- Fixed laminated glass, Retractable heavy-duty PVC and Rotating/Retractable louvres.

The retractable versions are operated by remote control as standard and there are a variety of infill options for the sides such as sliding glass doors and vertical blind systems. Heating, lighting and speakers can also be added and on some of the louvered roof options, solar panels can be added to supplement the mains power for operating the unit.

Pergotex 01 Plaza Viva 02 03

### Louvered Roof System