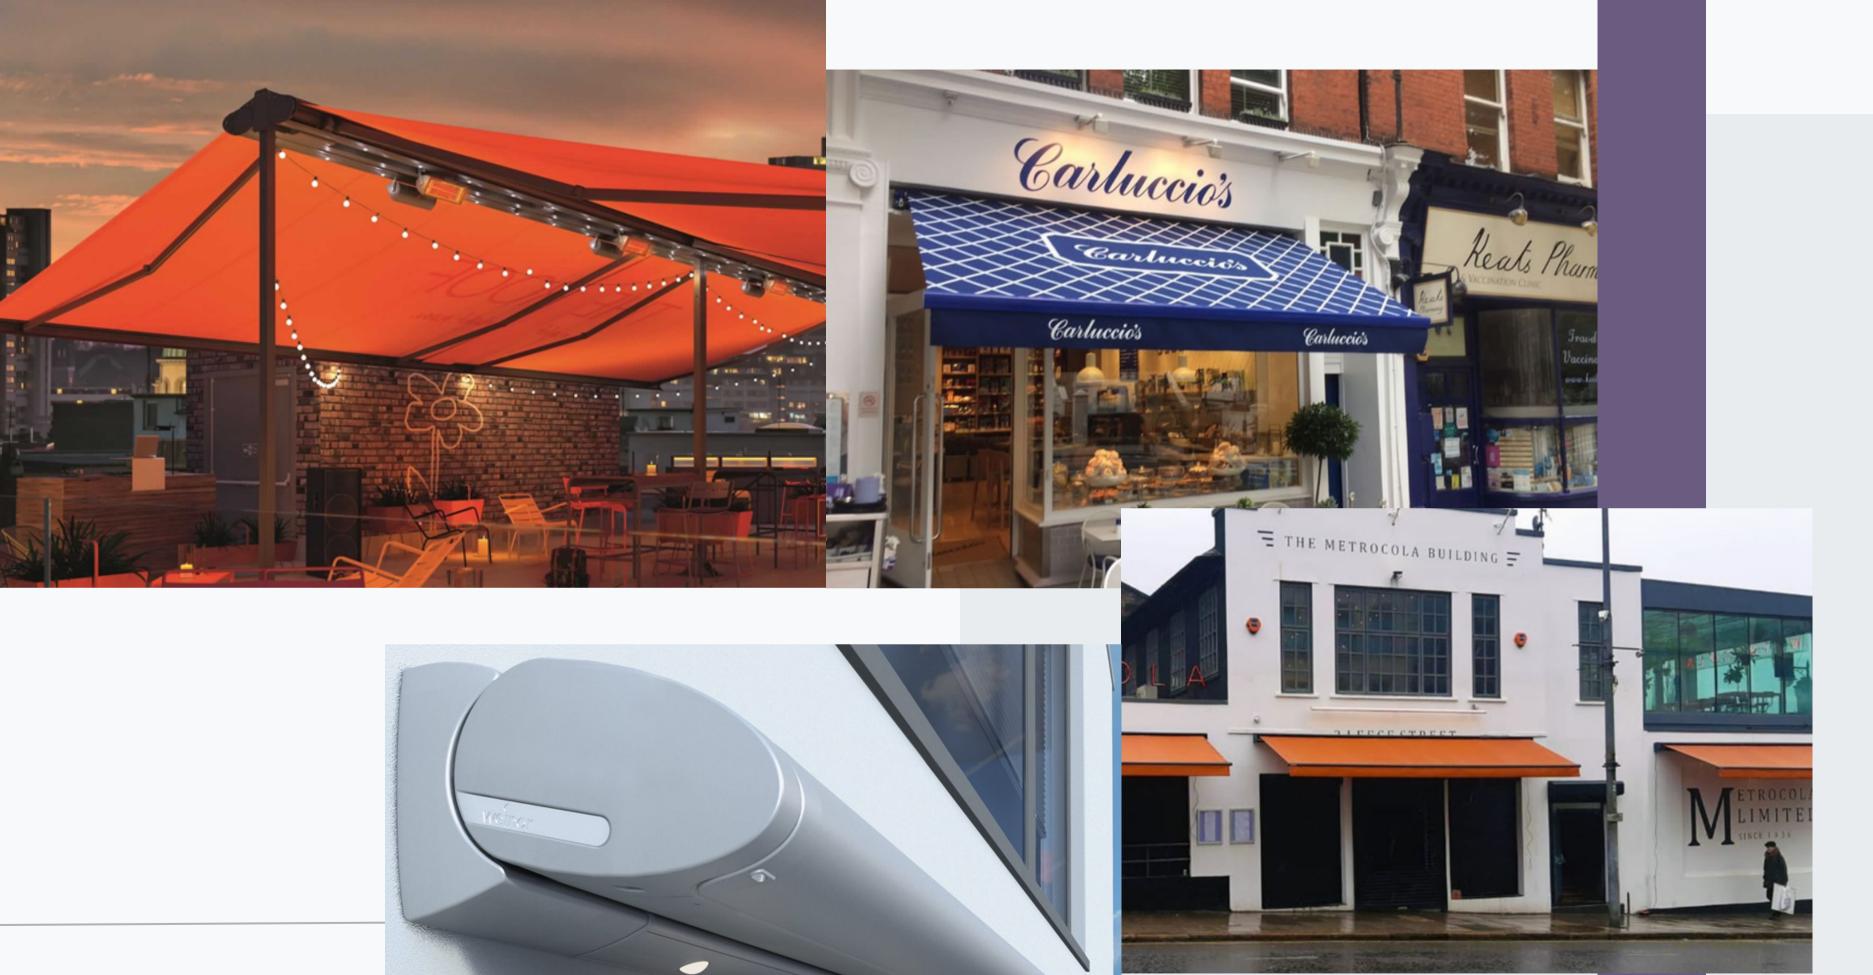

## AWNINGS

Indigo offer the largest range of high quality, commercial grade awnings in the UK which are manufactured in Germany. With six different models and sizes ranging from 2m width x 1.5m projection up to 12m width x 4m projection, we are confident in stating that we can genuinely cater for any site.

Models up to 5.5m width are available with manual (winding handle) operation, otherwise all models are supplied with electric operation, remote control handset and wind sensor. The latter will automatically put the awning/s away in winds in excess of those recommended by the manufacturers which are a major benefit for any busy outlet.

All models can be powder coated to any one of 56 colours and there are dozens of fabric colours to choose from. The fabric is a solution dyed acrylic canvas which waterproof and guaranteed for 10 years against rotting or fading. It is also highly UV protective. In addition, at a modest premium, we can also offer an eco range which is made from recycled plastic bottle.

Logos and signage can also be applied to the main cover or valances, making the unit totally customisable.