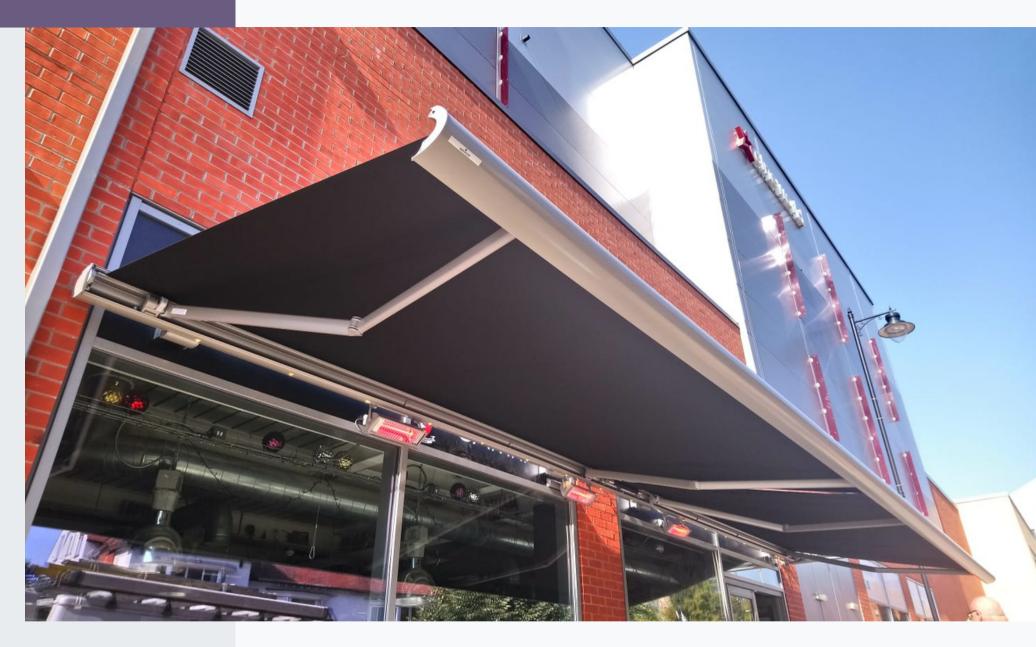

## AWNINGS

Indigo offer the largest range of high quality, commercial grade awnings in the UK which are manufactured in Germany. With six different models and sizes ranging from 2m width x 1.5m projection up to 12m width x 4m projection, we are confident in stating that we can genuinely cater for any site.

Models up to 5.5m width are available with manual (winding handle) operation, otherwise all models are supplied with electric operation, remote control handset and wind sensor. The latter will automatically put the awning/s away in winds in excess of those recommended by the manufacturers which are a major benefit for any busy outlet.

All models can be powder coated to any one of 56 colours and there are dozens of fabric colours to choose from. The fabric is a solution dyed acrylic canvas which waterproof and guaranteed for 10 years against rotting or fading. It is also highly UV protective. In addition, at a modest premium, we can also offer an eco range which is made from recycled plastic bottle.

Logos and signage can also be applied to the main cover or valances, making the unit totally customisable.