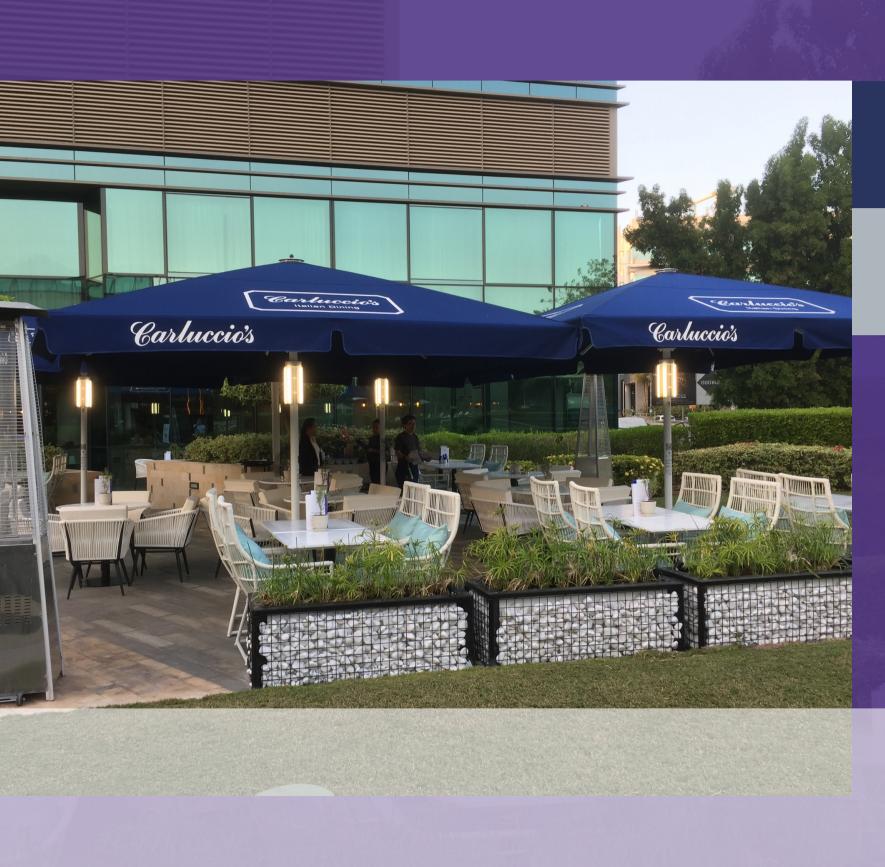

### INDIGO A4 & A8 **GIANT PARASOLS**

- 78m2

• Available in square, rectangular & round • 80 different sizes covering between 4m2 up to

• All aluminium construction with stainless steel components, crank handle operation with a telescopic action to open and close over furniture. • Heavy duty acrylic canvas which is waterproof, will not rot or fade and is highly UV resistant to between 90% & 100% • 24 standard fabric colour options available

## ACCESSORIES

- Linking Gutters
- Side curtains/screens with 138cm clear vision panels or plain
- Screen printing
- Special frame or fabric colours
- Fitted lights and or heaters

commercial-grade