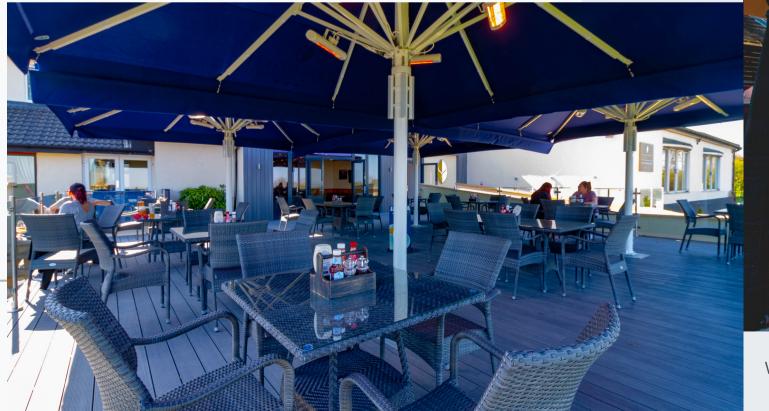

### INDIGO A4 & A8 **GIANT PARASOLS**

- 78m2

• Available in square, rectangular & round • 80 different sizes covering between 4m2 up to

• All aluminium construction with stainless steel components, crank handle operation with a telescopic action to open and close over furniture. • Heavy duty acrylic canvas which is waterproof, will not rot or fade and is highly UV resistant to between 90% & 100% • 24 standard fabric colour options available

## ACCESSORIES

- Linking Gutters
- Side curtains/screens with 138cm clear vision panels or plain
- Screen printing
- Special frame or fabric colours
- Fitted lights and or heaters

commercial-grade

# FIXING OPTIONS

- In ground sleeve (concreting in by others)
- Moveable bases with concrete slabs
- 30cm2 or 50cm2 base plates for bolting to an existing concrete slab