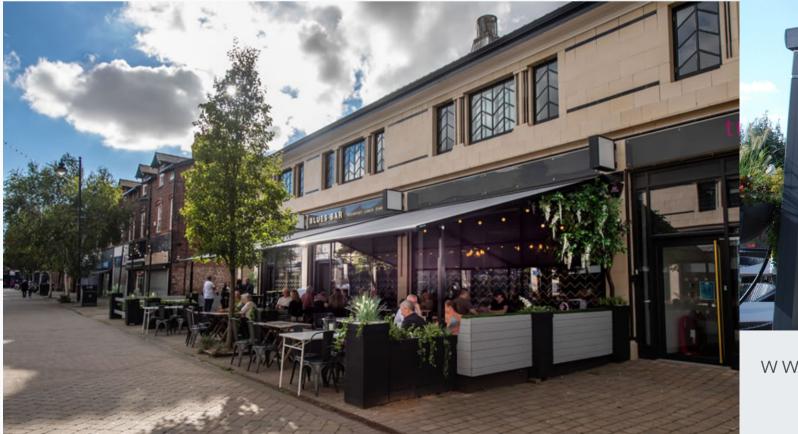

## AWNINGS

Indigo offer the largest range of high quality, commercial grade awnings in the UK which are manufactured in Germany. With six different models and sizes ranging from 2m width x 1.5m projection up to 12m width x 4m projection, we are confident in stating that we can genuinely cater for any site.

Models up to 5.5m width are available with manual (winding handle) operation, otherwise all models are supplied with electric operation, remote control handset and wind sensor. The latter will automatically put the awning/s away in winds in excess of those recommended by the manufacturers which are a major benefit for any busy outlet.

All models can be powder coated to any one of 56 colours and there are dozens of fabric colours to choose from. The fabric is a solution dyed acrylic canvas which waterproof and guaranteed for 10 years against rotting or fading. It is also highly UV protective. In addition, at a modest premium, we can also offer an eco range which is made from recycled plastic bottle.

### SCREENING

Bespoke screening is designed to give any outdoor space definition.

Our screens, barriers and partitions are available as fabric or fixed glass panels, with the option of LED lighting. All glass used is toughened safety glass with frame work made of powder coated aluminium.