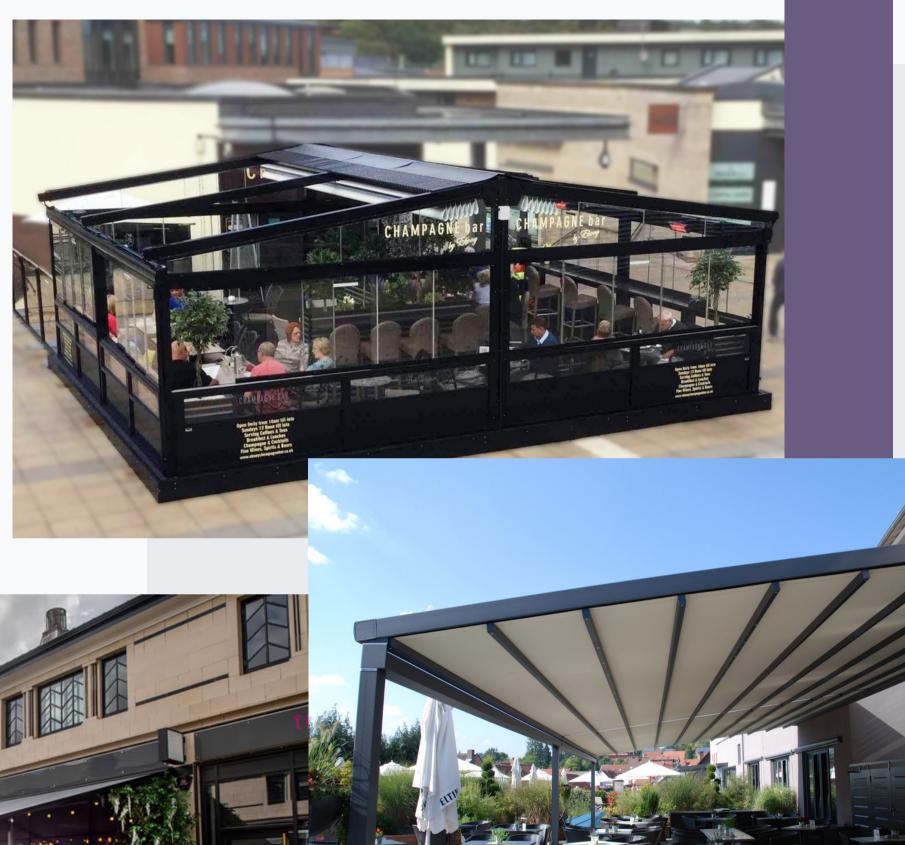

### FIXED & RETRACTABLE **ROOF STRUCTURES**

Given virtually the 365 days of use that can be gained with these structures, it is no wonder that the market is moving towards the installation of these at the expense of retractable awnings, they are particularly popular for pubs with a strong food offering, hotels and the casual dining sectors.

Our range offers various roof options including:- Fixed laminated glass, Retractable heavy-duty PVC and Rotating/Retractable louvres.

The retractable versions are operated by remote control as standard and there are a variety of infill options for the sides such as sliding glass doors and vertical blind systems. Heating, lighting and speakers can also be added and on some of the louvered roof options, solar panels can be added to supplement the mains power for operating the unit.

### SCREENING

Bespoke screening is designed to give any outdoor space definition.

Our screens, barriers and partitions are available as fabric or fixed glass panels, with the option of LED lighting. All glass used is toughened safety glass with frame work made of powder coated aluminium.