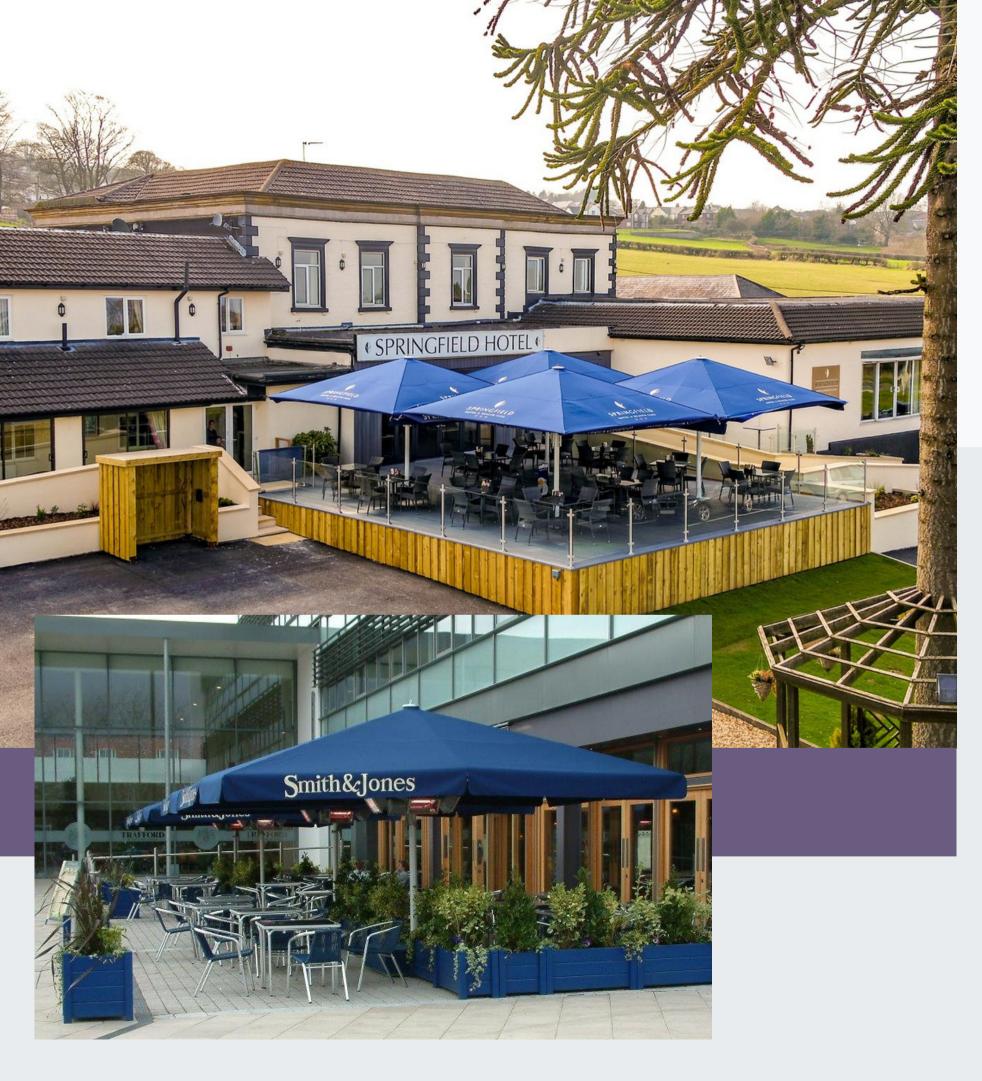

### INDIGO A4 & A8 **GIANT PARASOLS**

- 78m2

• Available in square, rectangular & round • 80 different sizes covering between 4m2 up to

• All aluminium construction with stainless steel components, crank handle operation with a telescopic action to open and close over furniture. • Heavy duty acrylic canvas which is waterproof, will not rot or fade and is highly UV resistant to between 90% & 100% • 24 standard fabric colour options available

## ACCESSORIES

- Linking Gutters
- Side curtains/screens with 138cm clear vision panels or plain
- Screen printing
- Special frame or fabric colours
- Fitted lights and or heaters

commercial-grade

# FIXING OPTIONS

- In ground sleeve (concreting in by others)
- Moveable bases with concrete slabs
- 30cm2 or 50cm2 base plates for bolting to an existing concrete slab